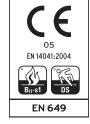

# PERFORMANCE AND PROPERTIES

ASTM F1913 ASTM F1700

Agrément –1.5mm: G3ws 2.0mm: G5ws

**REACTION TO FIRE** 

EN 13501-1 Class Bfl-S1 EN ISO 9239-1 ≥8kw/m<sup>2</sup> EN ISO 11925-2 Pass

**ASTM E662** <450 **ASTM E648** Class 1

SLIP RESISTANCE EN 13893 Class DS AS/NZS 4586 R9

ABRASION RESISTANCE EN 649 Group M

ELECTRICAL BEHAVIOUR (body voltage) EN 1815 £2kV Classified as 'antistatic'

MARITIME USAGE †2.0mm Marine Equipment Directive † 96/98/EC as amended 2002/75/EC SOLAS 74