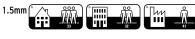

## **SPECIFICATION**

300 x 300mm

608 x 608mm

1.5mm 2m x 27.5m = 55m<sup>2</sup> 2.0mm 2m x 20m = 40m<sup>2</sup>

-4.5m² -5.17m² 2360g/m<sup>2</sup> 3200g/m<sup>2</sup>