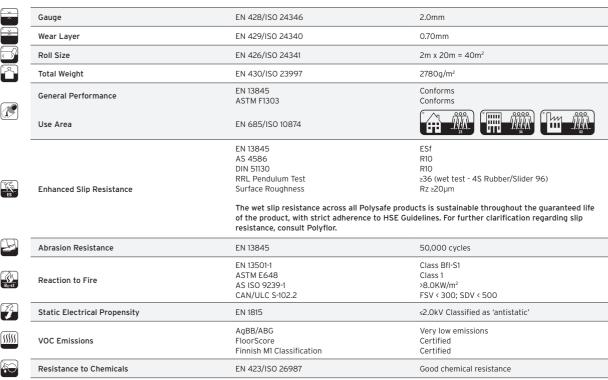

## **Polysafe** Stone fx PUR

Polysafe Stone fx PUR is a heavy-duty safety flooring collection in a range of high clarity stone and concrete effects. Clear aluminium oxide particles which are virtually invisible to the naked eye are integrated throughout the performance layer to provide a safety flooring which is both functional and beautiful. These caborundum-free safety particles ensure that Polysafe Stone fx PUR offers full HSE compliance and sustainable wet slip resistance. For use in heavy commercial and residential installations including education, health and care, social housing, leisure and retail sectors.

Agrément Assurance - Polysafe Stone fx PUR has been independently assessed by the British Board of Agrément and product performance is assured for at least 10 years in recommended use areas. With proper maintenance, the appearance, colour and slip resistance will be retained during this period.

Environmentally Preferable Flooring - Polysafe Stone fx PUR achieves BRE Global A+ rating (Generic) in the Green Guide to Specification in use areas such as education and healthcare. Generic EN 15804 Environmental Product Declaration (EPD) available on request. It is 100% recyclable and contains 10% recycled material. Recyclable via the Recofloor scheme. Visit www.polyflor.com/sustainability.

Polysafe PUR - Polysafe Stone fx PUR features a high quality, cross-linked polyurethane reinforcement, UV cured to provide superior cleaning benefits, life cycle maintenance savings and optimum appearance retention. As with all Polysafe products, Polysafe Stone fx PUR should not have a polish applied.

Polysafe safety flooring ranges have good resistance to dilute acids and alkalis, are compatible for use with the most commonly used alco-based hand gels and are suitable for steam cleaning on a periodic basis. Chemical resistance charts available on request. For information regarding handling and installation, adhesives, maintenance, applications, chemical resistance and product warranty, consult Polyflor Customer Technical Services on +44 (0)161 767 1912, or email tech@polyflor.com.